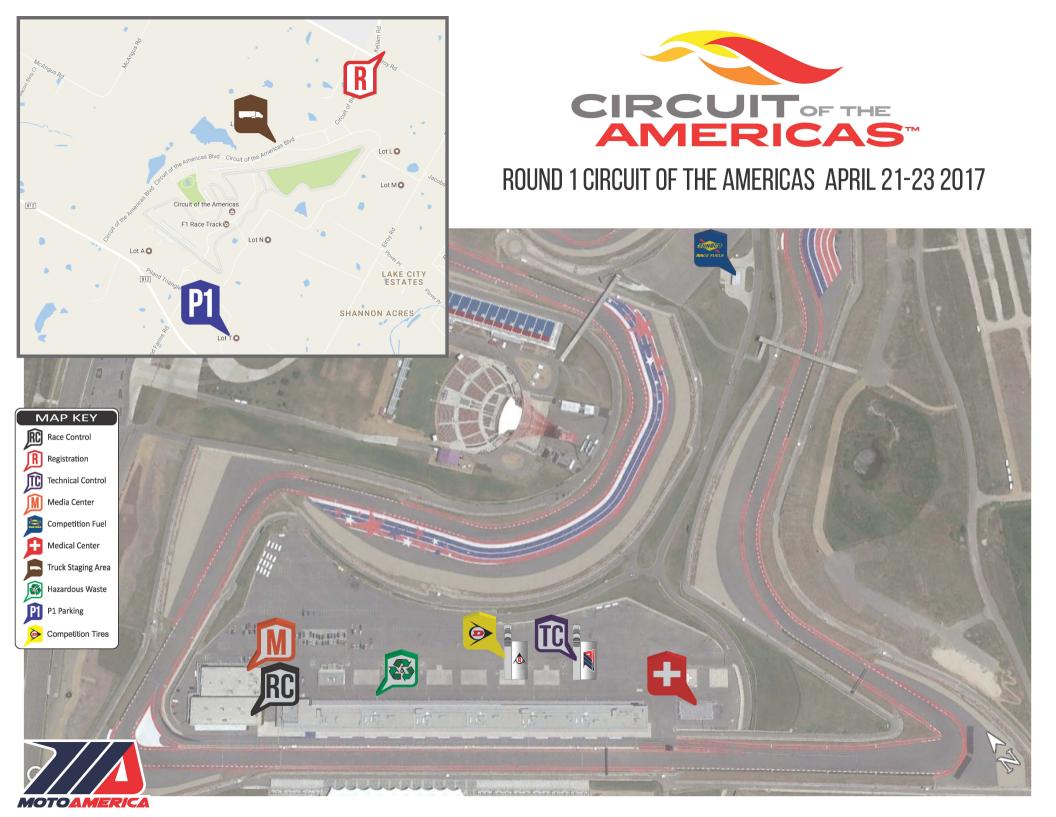

Race Director: Stuart Higgs FIMNA Safety Officer: Dan Argano Rider Representative: Doug Chandler

Shipment pick up location: Building Y Cost: None Address: Event name/Team or Company **On-site recipient Name** 

12700 FM 812 Del Valle, TX 78617 Cell Phone Number of on-site recipient

Registration Location: Lot R Registration Deadline: March 21

\*Entries and rider licenses will not be processed at the track. All Riders must have a current valid 2017 AMA license.\*

Radio Frequency: 456.8125 MHz (12.5 KHz, CSQ Squelch, Receive only) Racing Radios: Tony 404-361-4840

\*Teams must have one crew member monitor this "listen only" channel during all on track events.\*

Sunoco APEX Fuel: At fuel dept on Tunnel BLVD Contact: Lone Star Super Gas 903-983-3384 Hours: Thursday 10am-3pm, Fri/Sat 7am-4pm Sun

7am-12pm.

\*No fuel cans are allowed to remain on track property, teams failing to comply will be subject to a fine.\*

Tech location: Tent near MA transporter in Paddock \*Competitors will not pass technical inspection if they do not have a working Mylaps compatible transponder, and radio. The transponder used to pass technical inspection must be the transponder used throughout the

### Garages: none

Hot Pit Assignments: Released at entrant meeting Supply drop off procedure: 15 min deliveries during all open delivery hours before 8am and after 6pm.

RV Parking: Contact <a href="mailto:rstem@motoamerica.com">rstem@motoamerica.com</a> (no hookups) \*All teams must supply water barrels or concrete to tie down awnings and structures, no stakes may be used to tie down structures. Teams will be liable to damage to the paddock from stakes or structures tied down inappropriately.\*

Disposal and Recycling: Back center of paddock. \*Participants are required to make use of disposal locations for all waste materials. All spills must be treated immediately and track management must be

advised of all spills. All fuel containers, and tires must be removed from the facility. Teams found not complying with this policy may be fined\*

Golf Carts contact: KC Golf Cart Co 785-925-006 Circuit Rules: Operators must be over 18. Speed limit is 10mph.